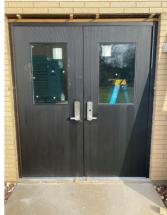

# Floodproofing of Control Building and Generator Modifications

Floodproofing angles and supports have been delivered. Coping and other architectural metals have been received and are currently being installed by District staff. Final as-builts will be completed by TAI. *Door installation has been started.* 