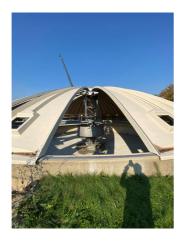

# Floodproofing of Control Building and Generator Modifications

Floodproofing angles and supports have been delivered. Coping and other architectural metals have been received and are currently being installed by District staff. Final as-builts will be completed by TAI. *Door installation has been started.* 