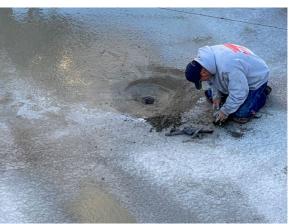

# Floodproofing of Control Building and Generator Modifications

Floodproofing angles and supports have been delivered. Coping and other architectural metals have been received and are currently being installed by District staff. Final as-builts will be completed by TAI. *Door installation has been started.* 