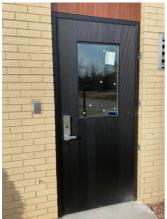

# Floodproofing of Control Building and Generator Modifications

Floodproofing angles and supports have been delivered. Coping and other architectural metals have been received and are currently being installed by District staff. Final as-builts will be completed by TAI. *Door installation has been started.* 