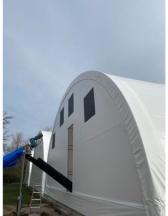

#### MOTION CARRIED

e. Approval of Change Order #1 for the Sludge Drying Bed Cover

Motion by Mr. Brunn to approve a Resolution Authorizing the District Manager to remit payment for Change Order #1 for the Sludge Drying Bed Cover Project with Greenfield Contractors, LLC for an amount of \$968.80. 2nd Mrs. Ryberg