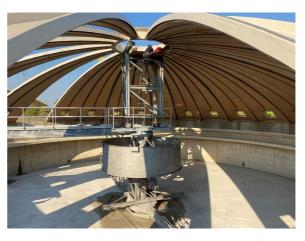

# Floodproofing of Control Building and Generator Modifications

Floodproofing angles and supports have been delivered. Coping and other architectural metals have been received and are currently being installed by District staff. Final as-builts will be completed by TAI. *Door installation has been started.* 