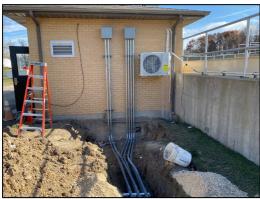

# Floodproofing of Control Building and Generator Modifications

Floodproofing angles and supports have been delivered. Coping and other architectural metals have been received and are currently being installed by District staff. Final as-builts will be completed by TAI. *Door installation has been started.* 