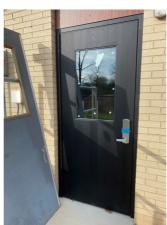

# Floodproofing of Control Building and Generator Modifications

Floodproofing angles and supports have been delivered. Coping and other architectural metals have been received and are currently being installed by District staff. Final as-builts will be completed by TAI. *Door installation has been started.* 