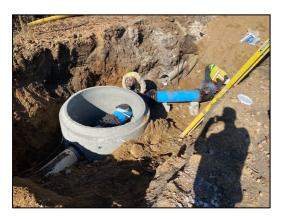

#### 7. MANAGER'S REPORT:

Superintendent Luke Markko reported to the Board that the District has hired an operator in training, Walter Amador, a resident of Island Lake. Mr. Ragland asked if the District knew of a projected complete date for the Lily Lake Road Improvement Project; District Manager Haque commented that the force mains have been moved and Superintendent Markko stated that the concrete will be poured shortly and after time for the concrete to cure, paving would begin.

President Ken Michaels joined the meeting at 7:38 pm.

Mr. Brunn asked what the other sludge drying bed that is covered is used for; Manager Haque explained that equipment and other items are kept there. The Board made comment on the status of the District's delinquent accounts and felt encouraged that the rate is not rising considering COVID-19. Manager Haque told the Board that he did not include the Mid-Year Fiscal Report and Project Adjustments in the month's Manager's Report because he was still recording payments. Manager Haque informed the Board that he included a Phosphorus Discharge Optimization Report for their information; he stated that he felt the District will need to address how to look at future Phosphorus removal requirements as a result of more restrictive permit limits.