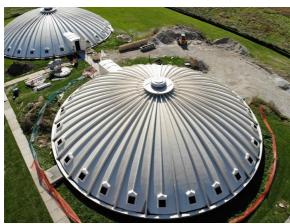

# Floodproofing of Control Building and Generator Modifications

Floodproofing angles and supports have been delivered. Coping and other architectural metals have been received and are currently being installed by District staff. Final as-builts will be completed by TAI. *Door installation has been started.* 