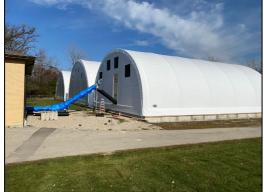

#### MOTION CARRIED

e. Approval of Change Order #1 for the Sludge Drying Bed Cover

Motion by Mr. Brunn to approve a Resolution Authorizing the District Manager to remit payment for Change Order #1 for the Sludge Drying Bed Cover Project with Greenfield Contractors, LLC for an amount of \$968.80. 2nd Mrs. Ryberg

# Floodproofing of Control Building and Generator Modifications

Floodproofing angles and supports have been delivered. Coping and other architectural metals have been received and are currently being installed by District staff. Final as-builts will be completed by TAI. *Door installation has been started.* 