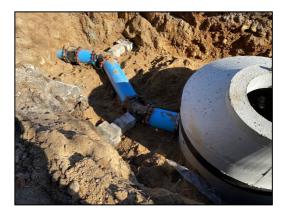

#### 7. MANAGER'S REPORT:

Superintendent Luke Markko reported to the Board that the District has hired an operator in training, Walter Amador, a resident of Island Lake. Mr. Ragland asked if the District knew of a projected complete date for the Lily Lake Road Improvement Project; District Manager Haque commented that the force mains have been moved and Superintendent Markko stated that the concrete will be poured shortly and after time for the concrete to cure, paving would begin.

President Ken Michaels joined the meeting at 7:38 pm.

Mr. Brunn asked what the other sludge drying bed that is covered is used for; Manager Haque explained that equipment and other items are kept there. The Board made comment on the status of the District's delinquent accounts and felt encouraged that the rate is not rising considering COVID-19. Manager Haque told the Board that he did not include the Mid-Year Fiscal Report and Project Adjustments in the month's Manager's Report because he was still recording payments. Manager Haque informed the Board that he included a Phosphorus Discharge Optimization Report for their information; he stated that he felt the District will need to address how to look at future Phosphorus removal requirements as a result of more restrictive permit limits.