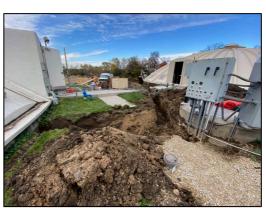

## Wegner Road Stormwater Improvements - Nunda Township

J Condon and Associates are designing a storm sewer for Nunda Township on Wegner Road, east of Lily Lake Road. This area also has both of our Lakemoor force mains as well as a gravity line. We have sent them plans for the sewers so that they can incorporate them in their designs. We have received the engineering plans from the Village of Lakemoor. *Trotter & Associates has issued a letter regarding our sewer* 

locations to J Condon. One portion of the force main was not able to be located by potholing and will have to be observed during the stormwater work.