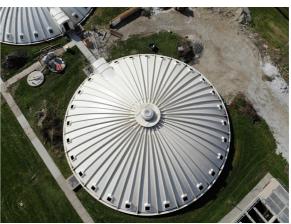

# Floodproofing of Control Building and Generator Modifications

Floodproofing angles and supports have been delivered. Coping and other architectural metals have been received and are currently being installed by District staff. Final as-builts will be completed by TAI. *Door installation has been started.* 