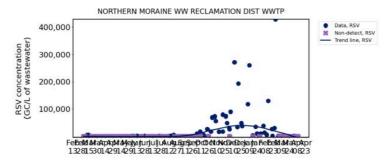

-----------|--------------------|--------------------|--|--|
| 2024-04-10 | 8,325              | Non-detect         |  |  |
| 2024-04-08 | 8,175              | Non-detect         |  |  |
| 2024-04-03 | Non-detect         | 8,250              |  |  |
| 2024-04-01 | Non-detect         | Non-detect         |  |  |
| 2024-03-25 | Non-detect         | 15,675             |  |  |
| 2024-03-18 | Non-detect         | Non-detect         |  |  |
| 2024-03-14 | Non-detect         | Non-detect         |  |  |
| 2024-03-13 | 20,775             | 12,450             |  |  |

### **RSV LEVELS IN WASTEWATER**

Wastewater is analyzed using digital PCR (dPCR) to determine the concentration of Respiratory Syncytial Virus (RSV) in a sample. Results are reported in gene copies per liter of starting wastewater.



Figure 4. Time series plot of RSV viral concentrations in gene copies per liter (GC/L) of wastewater.

### **RSV SAMPLING RESULTS - LAST 8 SAMPLES**

| Date       | RSV (GC/L) |
|------------|------------|
| 2024-04-10 | Non-detect |
| 2024-04-08 | Non-detect |
| 2024-04-03 | 4,125      |
| 2024-04-01 | Non-detect |
| 2024-03-25 | Non-detect |
| 2024-03-18 | Non-detect |
| 2024-03-14 | Non-detect |
| 2024-03-13 | Non-detect |



### **NMWRD Engineering Report**

**Date:** May 3<sup>rd</sup>, 2024 **Prepared by:** Jasmin Bait – Junior Engineer

### Holiday Hills / Le Villa Vaupell Sanitary Sewer Extension – Phase 1 (Nunda):

[Project Update] – Throughout the month of April, Trine continued with steady progress in addressing the restoration and lift station punchlist items and nearing comp