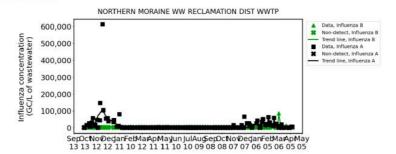

|
| 2024-04-08 | 311,775           |
| 2024-04-03 | 12,300            |
| 2024-04-01 | 83,025            |
| 2024-03-25 | 39,300            |
| 2024-03-18 | 8,100             |
| 2024-03-14 | 29,025            |
| 2024-03-13 | 112,275           |









### SARS-CoV-2 LINEAGES IN WASTEWATER



Figure 2. Stacked barplot showing the relative abundances of SARS-CoV-2 lineages in wastewater samples. All lineages in the legend, excluding "Other," are associated with Omicron. The most recently available two months worth of data are shown.



#### **INFLUENZA A/B LEVELS IN WASTEWATER**

Wastewater is analyzed using digital PCR (dPCR) to determine the concentration of influenza A and influenza B viruses in a sample. Results are reported in gene copies per liter of starting wastewater.



Figure 3. Time series plot of Influenza A/B viral concentrations in gene copies per liter (GC/L) of wastewater.

### **INFLUENZA A/B SAMPLING RESULTS - LAST 8 SAMPLES**

| Date       | Influenza A (GC/L) | Influenza B (GC/L) |  |  |
|------------|--------------------|--------------------|--|--|
| 2024-04-10 | 8,325              | Non-detect         |  |  |
| 2024-04-08 | 8,175              | Non-detect         |  |  |
| 2024-04-03 | Non-detect         | 8,250              |  |  |
| 2024-04-01 | Non-detect         | Non-detect         |  |  |
| 2024-03-25 | Non-detect         | 15,675             |  |  |
| 2024-03-18 | Non-detect         | Non-detect         |  |  |
| 2024-03-14 | Non-detect         | Non-detect         |  |  |
| 2024-03-13 | 20,775             | 12,450             |  |