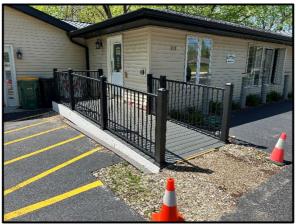

### Office Upgrades and Remodel

The ramp is nearly complete and siding of the building and will also be replacing windows and doors. We are looking to find contractors in order to get this work done quicker.